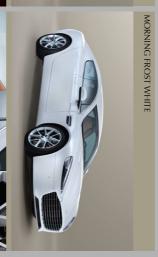

WHITE HOT – The pristine coolness of Morning Frost White mated to the warmth of a Kestrel Tan leather interior.

Leather Kestrel Tan Siftek: Kestrel Tan Black pack Centre Stack Facility Plano Black pack Brake Caliper Black Wheels: 20-inch 10-spoke alloy Silver painted wheels with diamond-lumed finish