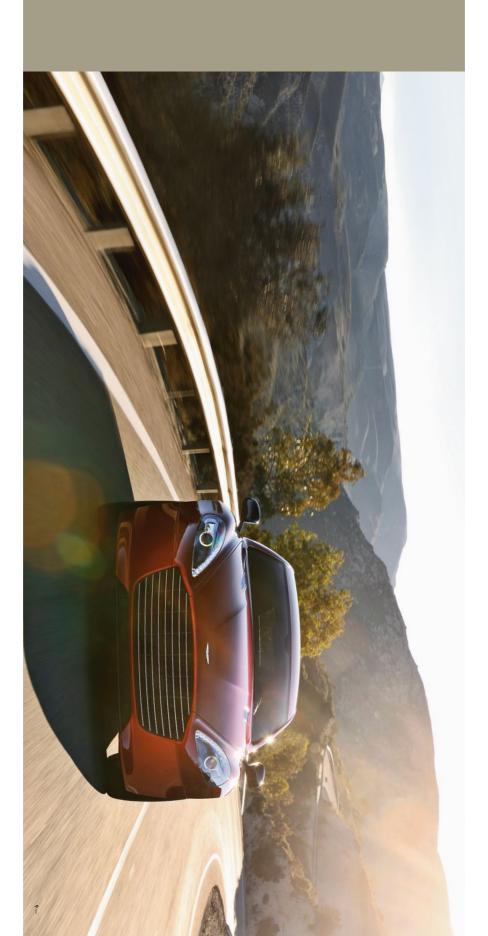

# COOL DELIVERY. SEARING PACE. THE UNIQUE CHARISMA OF A WORLD-CLASS V12.

Peak power

550 bhp + 81 PS

620<sub>Nm</sub>

 $\left| \frac{0.62 \text{ mph}}{4.9} \right|$  seconds

0.3 faster\*

The heart of the Rapide S is its all-new quad-cam 6,0-litre V/12. Usefulling lander and faster than all ever before, this prefless engine produces a conflicting 530 BPS 6. (350 bhp), an increase of 81 PS (compared with the outgoing or compared with sport mode engaged, the throule is more responsive and the fourth of the compared with the control of the compared with the control of the compared with the control of the contr

Perfectly complementing the upilit in power the new V12 also develops significantly more torque. Its peak output is move 620 Nm. up. 20 Nm. on the old engine, yet thanks to our focus on accessible performance, gains of up to 40 Nm. have been made between idle and 4000 rpm, the perfect of the control of th

It is not just the outright pace of the Rapide S hat makes it of the termendous reserves of a crossible performance, the Rapide S advanced suspension and braking systems are parageos consummate luxury car.