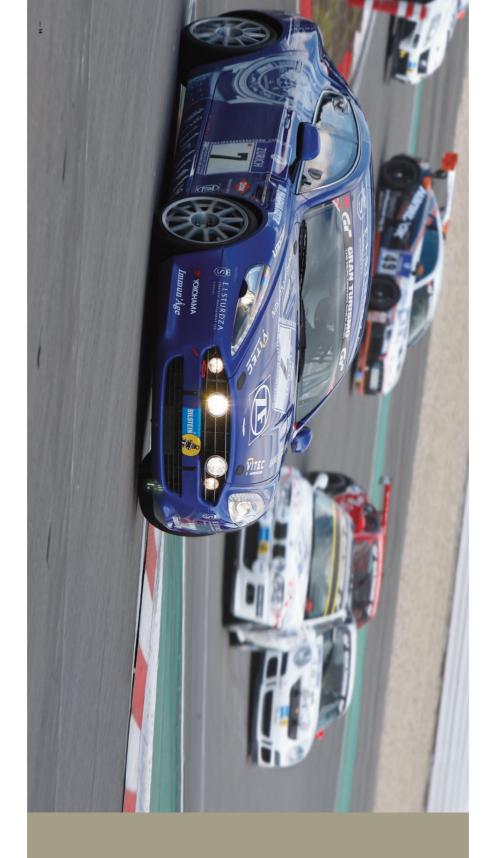

As a tree Aston Martin, motorsport has played its part in the development of our four door sports car. In May 2010, Aston Martin conessed the annual Nurburging 24 hours in a near-sandard road-registered Rapide. With only minor changes to safely requirements, this carcomplete with standard Touchtronic 2 automatic

transmission ran fast and faultessly throughout, achieving second in class and 34th overall from a staring grid of 200 purpose-built racing cars. As with all our racing activity, lessons learned in that greeling lessons learned in that greeling the development of future road the development of future road car products, including the Rapide S.