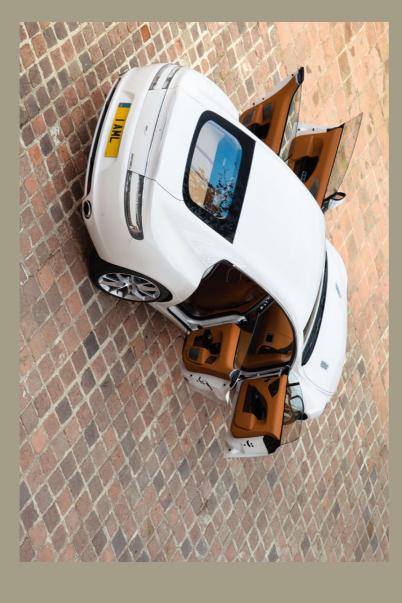

# FOUR DOORS. FOUR SEATS. A COUPE WITHOUT THE COMPROMISE.

The slape might shout sports can but the Equile S is a smuch shout function at it is about from With a quarter of seam wing doors this weep to and out from the door appropriate for outfaint lagress and egress, four adults can be a commodated with impressive eases.

In the front, multi-adjustable seats provide total support for the driver and front passenger, while in the rear, the cleverly sculpted headining and front seat backs maximise available head and knee-room within the beautifully designed and appointed rear passenger compartment.

## BEAUTIFUL AND SMART. POTENT AND PRACTICAL. THE COMPLETE LUXURY SPORTS CAR.

We all dream of trans-continental Accessed via a large taligate, journeys and the freedom of the view field taligage area open road, but there are times is generous enough to see that the such take shack seal. That is accommodate everyday luggage without encroaching on the without encroaching on the without encroaching on the flowever when you need to functionality and practicality of transport something out of the ordinary, or are packing for an extended touring holiday for two, the Rapide's Fear seasts can be folded down to triple the available luggage space. In so doing a tuly cavernous load area is created, perfect of swallowing bulley sporting equipment such as golf bags or sets of skis.