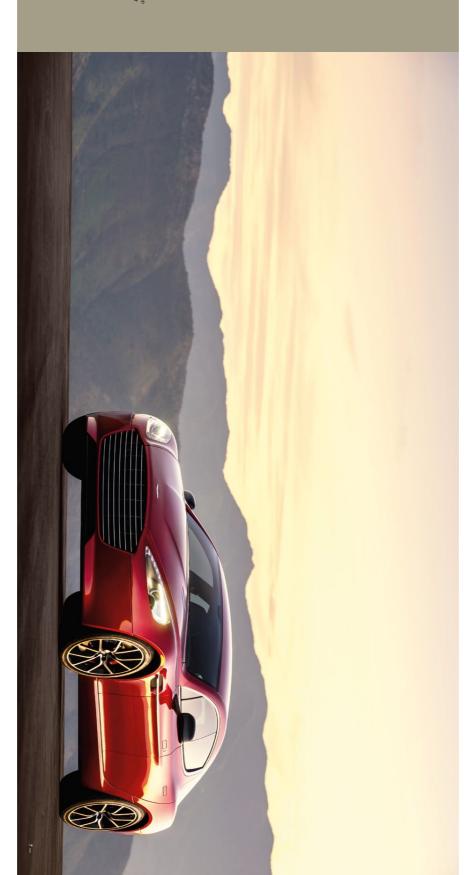

While remaining faithful to its predecessor's degant and perfectly proportioned lines the new Rapide 5 has been given a stronger and more confident look, thanks to an assertively styled new full-face

aluminium grille. Set within a re-profiled front bumper the Rapide S has a newfound confidence and tremendous presence, yet remains instantly recognisable as an Aston Martin.

# HEAVENLY BODY, DEVILISH DETAILS. A PERFECT MARRIAGE OF FORM AND FUNCTION.

At the rear, a new tailgate features a more aggressively upswept flip? to create a more dynamic profile and increase aerodynamic stability at high speed. Below, an aerodynamic