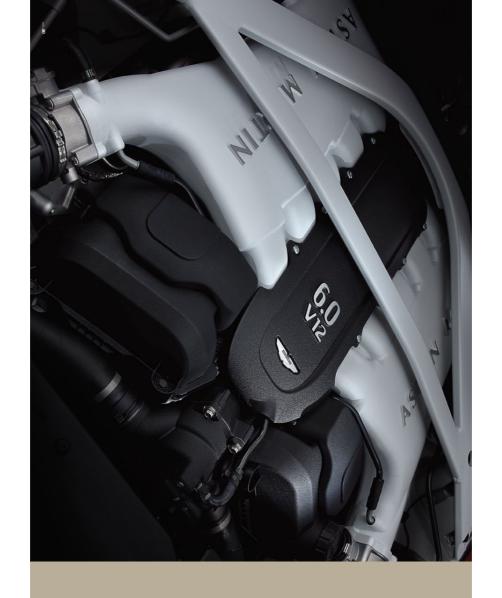

# COOL DELIVERY. SEARING PACE. THE UNIQUE CHARISMA OF A WORLD-CLASS V12.

Peak power

550 bhp + 81 PS

620<sub>Nm</sub>

 $\left| \frac{0.62 \text{ mph}}{4.9} \right|$  seconds

0.3 faster\*

The heart of the Rapide S is its all-new quad-cam 6,0-litre V/12. Usefulling lander and faster than all ever before, this prefless engine produces a conflicting 530 BPS 6. (350 bhp), an increase of 81 PS (compared with the outgoing or compared with sport mode engaged, the throule is more responsive and the fourth of the compared with the control of the compared with the control of the compared with the control of the contr

Perfectly complementing the upilit in power the new V12 also develops significantly more torque. Its peak output is move 620 Nm. up. 20 Nm. on the old engine, yet thanks to our focus on accessible performance, gains of up to 40 Nm. have been made between idle and 4000 rpm, the perfect of the control of th