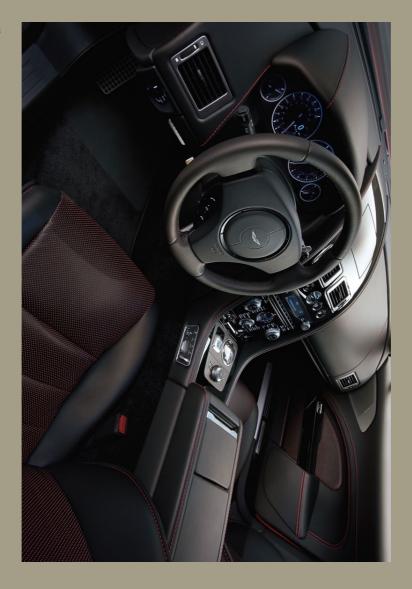

# SUPERB CRAFTSMANSHIP, SUPREME COMFORT. WELCOME TO THE PLEASURE ZONE.

for travel in the Rapide S is to be a new Carbon Inerior pack and immersed in a uniquely spacious duotine pertoxatel leather and indulgent environment.

One that stimulates your serves, Rapide S sporting nature, while yet isolates you from unwanted retaining the richness, luxury stress and strain. With a wider chaire of interior colour, trim and craftsmanship that makes those of interior colour, trim is such an extraordinary and and detailing options – including enticing place to be.

While remaining faithful to its predecessor's degant and perfectly proportioned lines the new Rapide 5 has been given a stronger and more confident look, thanks to an assertively styled new full-face

aluminium grille. Set within a re-profiled front bumper the Rapide S has a newfound confidence and tremendous presence, yet remains instantly recognisable as an Aston Martin.