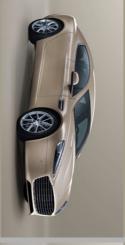

While remaining faithful to its predecessor's degant and perfectly proportioned lines the new Rapide 5 has been given a stronger and more confident look, thanks to an assertively styled new full-face

aluminium grille. Set within a re-profiled front bumper the Rapide S has a newfound confidence and tremendous presence, yet remains instantly recognisable as an Aston Martin.

# HEAVENLY BODY, DEVILISH DETAILS. A PERFECT MARRIAGE OF FORM AND FUNCTION.

At the rear, a new tailgate features a more aggressively upswept flip? to create a more dynamic profile and increase aerodynamic stability at high speed. Below, an aerodynamic

diffuser has been integrated into the rear valance to better manage the airflow exiting beneath the rear of the car, and to mirror the boldness of the overtly sporting frontal treatment.

STYLE AND STAMINA.
RELENTLESS AND RELIABLE.
LUXURY WITH A
SPORTING STREAK.