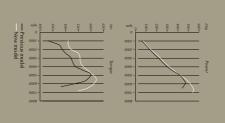

# COOL DELIVERY. SEARING PACE. THE UNIQUE CHARISMA OF A WORLD-CLASS V12.

Peak power

550 bhp + 81 PS

620<sub>Nm</sub>

 $\left| \frac{0.62 \text{ mph}}{4.9} \right|$  seconds

0.3 faster\*

The heart of the Rapide S is its all-new quad-cam 6,0-litre V/12. Usefulling lander and faster than all ever before, this prefless engine produces a conflicting 530 BPS 6. (350 bhp), an increase of 81 PS (compared with the outgoing or compared with sport mode engaged, the throule is more responsive and the fourth of the compared with the control of the compared with the control of the compared with the control of the contr

Perfectly complementing the upilit in power the new V12 also develops significantly more torque. Its peak output is move 620 Nm. up. 20 Nm. on the old engine, yet thanks to our focus on accessible performance, gains of up to 40 Nm. have been made between idle and 4000 rpm, the perfect of the control of th

It is not just the outright pace of the Rapide S hat makes it of the termendous reserves of a crossible performance, the Rapide S advanced suspension and braking systems are parageos consummate luxury car.