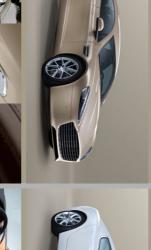

While remaining faithful to its predecessor's degant and perfectly proportioned lines the new Rapide 5 has been given a stronger and more confident look, thanks to an assertively styled new full-face

aluminium grille. Set within a re-profiled front bumper the Rapide S has a newfound confidence and tremendous presence, yet remains instantly recognisable as an Aston Martin.

# HEAVENLY BODY, DEVILISH DETAILS. A PERFECT MARRIAGE OF FORM AND FUNCTION.

At the rear, a new tailgate features a more aggressively upswept flip? to create a more dynamic profile and increase aerodynamic stability at high speed. Below, an aerodynamic

diffuser has been integrated into the rear valance to better manage the airflow exiting beneath the rear of the car, and to mirror the boldness of the overtly sporting frontal treatment.

STYLE AND STAMINA.
RELENTLESS AND RELIABLE.
LUXURY WITH A
SPORTING STREAK.