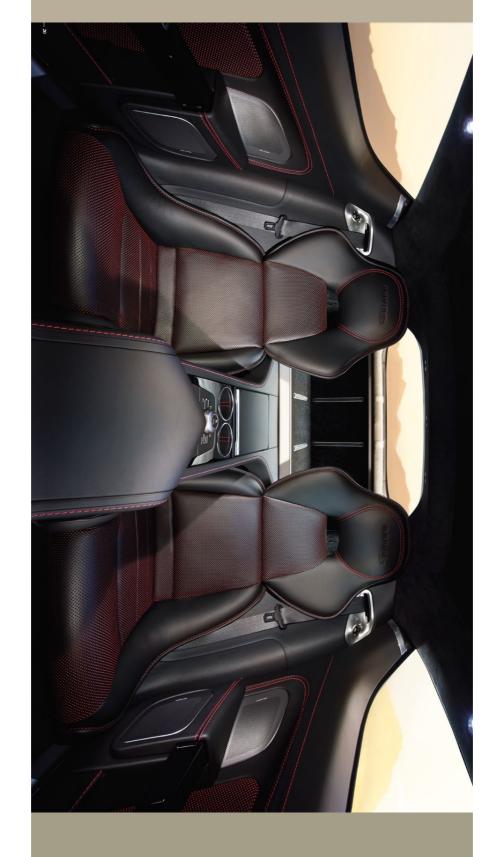

LIKE FIRST CLASS AIR TRAVEL WITHOUT EVER LEAVING THE GROUND.

Rashioned from the same fine materials with the same obsessive attention to quality and detail, the near passengers' compartment of the Raspide S is just as enticing as the front. Individually sculpned rear seating provide ample support, yet are yielding mough to be comfortable over extended distances.

The raised sweep of the central console serves as a builk-in armest as well as somewhere to stow drinks. Zoned air conditioning ensures rear seat passenger can enjoy their own climate independent from that of those in the front.

In the front, multi-adjustable seats provide total support for the driver and front passenger, while in the rear, the cleverly sculpted headining and front seat backs maximise available head and knee-room within the beautifully designed and appointed rear passenger compartment.