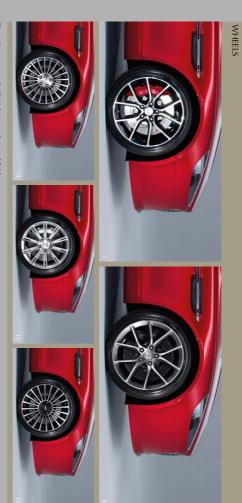

# PACE AND POISE. PRECISION AND PLIANCY. MATURE PERFORMANCE TO SUIT EVERY JOURNEY.

Huge disc brales deliver progressive, consistent stopping power, while a 3-stage stability control system provides a reassuring salesy net that does not inhibit your driving enjoyment. Optional lightweight lorged alloy wheels reduce unsprung and rotational masses to further improve ride and steering response.

Choose from a range of striking designs, colours and finishes.

- 7 20-inch 10-spoke alloy Gloss Black painted wheels with diamond-turned finish 8 20-inch 10-spoke alloy Silver painted wheels with diamond-turned finish
- 20-inch Multi-spake alloy Silver painted wheels with diamond-turned finish Isandard fit)
   20-inch 20-spake alloy Wheels with Polished finish
   20-inch Multi-spake alloy Capable painted wheels with diamond-turned finish