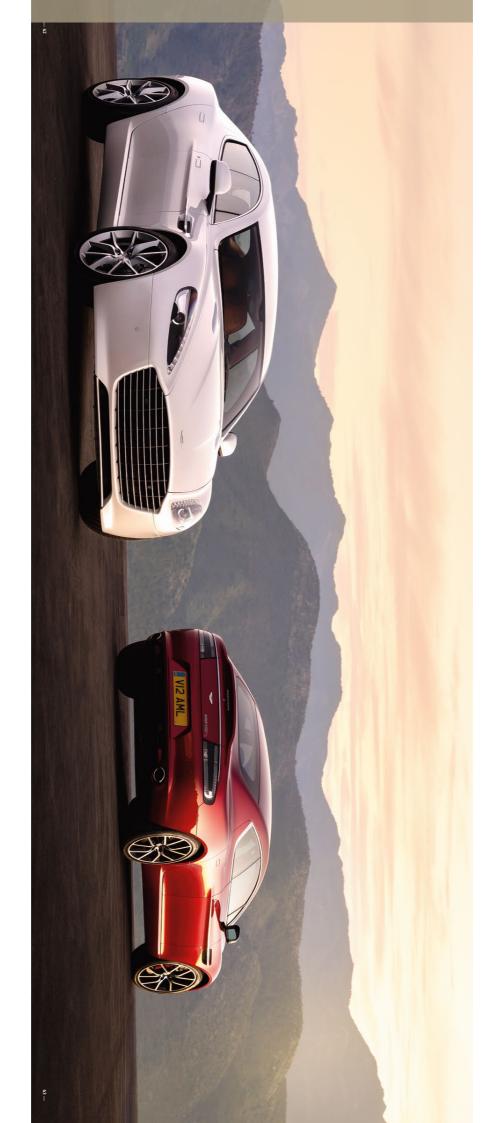

SINGULAR VISION,
SHARED PLEASURE.
THE WORLD'S MOST
BEAUTIFUL FOUR DOOR
SPORTS CAR.

A striking new look Interstifed long distance adventure.

A striking new look. Intensified performance. Enhanced luxury and even greater scope for personalisation. When a car is this spectacular you will want to share it. With family, With friends. On short journeys and

long distance adventures.
Whatever you ask of it the
Rapide S excels, delivering
a tactile, cossetting experience
that is as memorable for your
passengers as it is for you.

While remaining faithful to its predecessor's degant and perfectly proportioned lines the new Rapide 5 has been given a stronger and more confident look, thanks to an assertively styled new full-face

aluminium grille. Set within a re-profiled front bumper the Rapide S has a newfound confidence and tremendous presence, yet remains instantly recognisable as an Aston Martin.