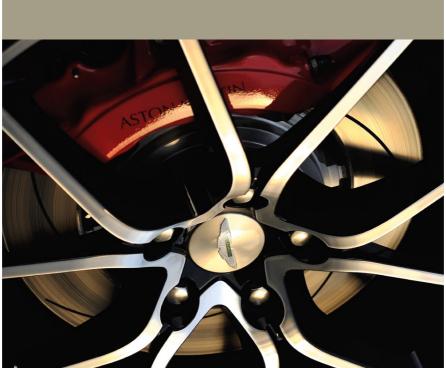

# PACE AND POISE. PRECISION AND PLIANCY. MATURE PERFORMANCE TO SUIT EVERY JOURNEY.

Huge disc brales deliver progressive, consistent stopping power, while a 3-stage stability control system provides a reassuring salesy net that does not inhibit your driving enjoyment. Optional lightweight lorged alloy wheels reduce unsprung and rotational masses to further improve ride and steering response.