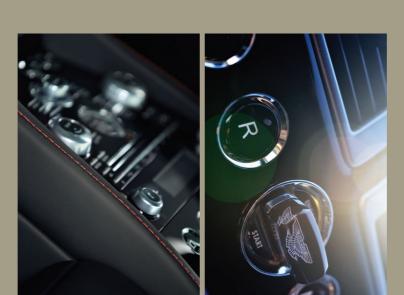

### **SPECIFICATIONS**

| Body  Four door body style with talgate and four individual soats Estanded alumnium bonded VH body structus Alumnium and composite body pands Estanded alumnium door side-impact boms door side-impact boms door side-impact boms for side-impact boms side to see the standards side to see the see the standards side to see the see the see the see that the see th |
|--------------------------------------------------------------------------------------------------------------------------------------------------------------------------------------------------------------------------------------------------------------------------------------------------------------------------------------------------------------------------------------------------------------------------------------------------------------------------------------------------------------------------------------------------------------------------------------------------------------------------------------------------------------------------------------------------------------------------------------------------------------------------------------------------------------------------------------------------------------------------------------------------------------------------------------------------------------------------------------------------------------------------------------------------------------------------------------------------------------------------------------------------------------------------------------------------------------------------------------------------------------------------------------------------------------------------------------------------------------------------------------------------------------------------------------------------------------------------------------------------------------------------------------------------------------------------------------------------------------------------------------------------------------------------------------------------------------------------------------------------------------------------------------------------------------------------------------------------------------------------------------------------------------------------------------------------------------------------------------------------------------------------------------------------------------------------------------------------------------------------------|
| Transmission  - Roor mid-tronumed, - Touchtronic II, six-spord goalbox with electronic shill-by-wire cornol system - Alloy tougue the with - Carlon-Fine papeller shalt - Limited-ship differential - Final-drive rato 3.46:3  Steering - Rack and pinion, - Rack and pinion, - Seventonic speed-sensitive, power- session statement of the sensitive power - Seventonic speed-sensitive, power - session statement of the second sensitive - Column it and neach adjustment - Whoke and tyres - 20° Multi-copies file Silverpainted - wheels with Calamord-surved frinish - 15mm Birli-copies file Silverpainted - wheels with Calamord-surved frinish - 15mm Birli-copies file Silverpainted - wheels with Calamord-surved frinish - 15mm Birli-copies file Silverpainted - wheels with Calamord-surved - wheels |
| Anti-lock Baking System (ABS) Electronic Brakeorec Destribution (BED) Emergency Brake Assist (BBA) Hydratic Brake Assist (BBA) Hydratic Brake Assist (FBA) Hydratic Brake Assist (FBA) Hydratic Brake Assist (FBA) Hydratic Brake Assist (FBA) Estimate Stape Centrol (FC) Destronic Brake Assist (FBA) Hackboth Carried (FC) Destronic Brake Assist (FBA) Hydronic Brake Assi |
| LED map lamps and ambient lighting inferior options Tilp computer Cuisic control Hard Disk Dive (HDD) stellile hardgation '- Batedooft leighbone preparation' Preparation of the property leighbone Batedooft leighbone |
| Interior options  Alternative facial Alternative fa |