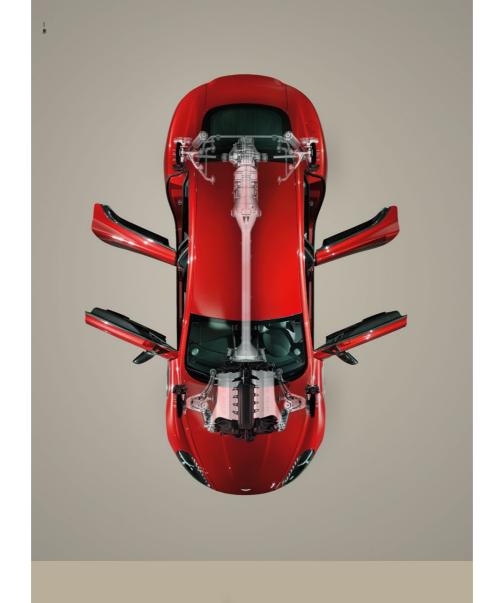

# COOL DELIVERY. SEARING PACE. THE UNIQUE CHARISMA OF A WORLD-CLASS V12.

Peak power

550 bhp + 81 PS

620<sub>Nm</sub>

 $\left| \frac{0.62 \text{ mph}}{4.9} \right|$  seconds

0.3 faster\*

The heart of the Rapide S is its all-new quad-cam 6,0-litre V/12. Usefulling lander and faster than all ever before, this prefless engine produces a conflicting 530 BPS 6. (350 bhp), an increase of 81 PS (compared with the outgoing or compared with sport mode engaged, the throule is more responsive and the fourth of the compared with the control of the compared with the control of the compared with the control of the contr

Perfectly complementing the upilit in power the new V12 also develops significantly more torque. Its peak output is move 620 Nm. up. 20 Nm. on the old engine, yet thanks to our focus on accessible performance, gains of up to 40 Nm. have been made between idle and 4000 rpm, the perfect of the control of th

It is not just the outright pace of the Rapide S hat makes it of the termendous reserves of a crossible performance, the Rapide S advanced suspension and braking systems are parageos consummate luxury car.

### A PUREBRED SPORTS CAR BLESSED WITH NATURAL ATHLETICISM AND PERFECT BALANCE.

By tucking the 6.0-litre V12 engine behind the centreline of the front wheels and mounting the six-speed fouchtronic 2 transack at the rear, not only are the Parithe S maior masses

wheelbase for optimum agilty and response, but the weight distribution is evenly spread front-to-rear for consistent, confidence-inspiring handling on all roads in all weathers.