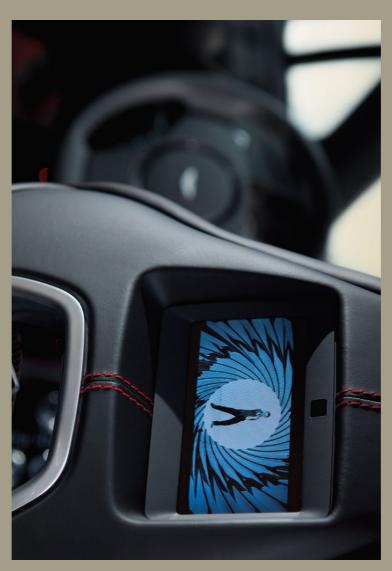

For the ultimate 'in-flight' experience look no further than the optional rear seat entertainment system. Featuring in thirdual screens mounted in the back of the front seat head restricts, they lake a feed from the form

Wireless headphones and remote control ensure maximum convenience and viewing pleasure. The Rapide S also features a 1000 W Bang & Oluisen BeoSound audio system as standard learning 15 optimally placed speakers for sparking a countries and immersive listening pleasure.