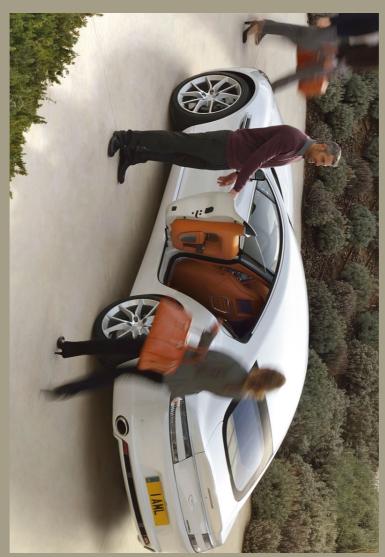

# FOUR DOORS. FOUR SEATS. A COUPE WITHOUT THE COMPROMISE.

The slape might shout sports can but the Equile S is a smuch shout function at it is about from With a quarter of seam wing doors this weep to and out from the door appropriate for outfaint lagress and egress, four adults can be a commodated with impressive eases.

In the front, multi-adjustable seats provide total support for the driver and front passenger, while in the rear, the cleverly sculpted headining and front seat backs maximise available head and knee-room within the beautifully designed and appointed rear passenger compartment.