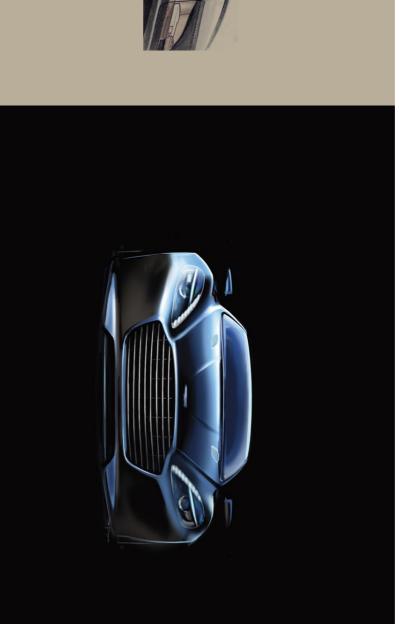

While remaining faithful to its predecessor's degant and perfectly proportioned lines the new Rapide 5 has been given a stronger and more confident look, thanks to an assertively styled new full-face

aluminium grille. Set within a re-profiled front bumper the Rapide S has a newfound confidence and tremendous presence, yet remains instantly recognisable as an Aston Martin.

# HEAVENLY BODY, DEVILISH DETAILS. A PERFECT MARRIAGE OF FORM AND FUNCTION.

At the rear, a new tailgate features a more aggressively upswept flip? to create a more dynamic profile and increase aerodynamic stability at high speed. Below, an aerodynamic