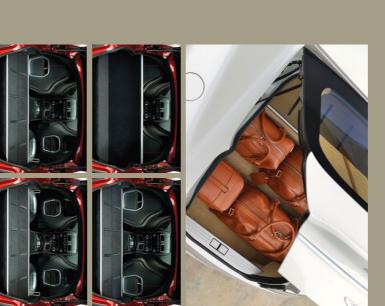

## BEAUTIFUL AND SMART. POTENT AND PRACTICAL. THE COMPLETE LUXURY SPORTS CAR.

We all dream of trans-continental Accessed via a large taligate, journeys and the freedom of the view field taligage area open road, but there are times is generous enough to see that the such take shack seal. That is accommodate everyday luggage without encroaching on the without encroaching on the without encroaching on the flowever when you need to functionality and practicality of transport something out of the ordinary, or are packing for an extended touring holiday for two, the Rapide's Fear seasts can be folded down to triple the available luggage space. In so doing a tuly cavernous load area is created, perfect of swallowing bulley sporting equipment such as golf bags or sets of skis.